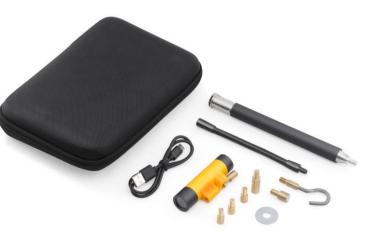

### Parts for a kit

1×WIFI Inspection Camera 1x 1/4-20 to M5 Thread Adapter 1x 1/4-20 to M6 Thread Adapter 1x 1/4-20 to 8-32 Thread Adapter 1x 1/4-20 to 1/4-28 Thread Adapter 1x1/4-20 to 1/4-28 Thread Adapter 1x1M Telescopic Pole 1×Lock Ring 4×Waterproof Ring for Back Cap 1xLock Ring 1x Charging Case 1x Charging Cable 1x Operation Manual