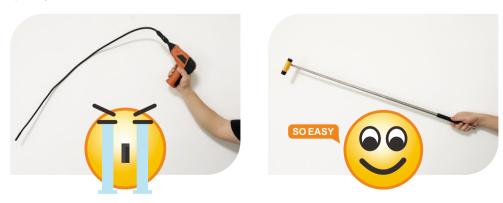

## Purpose of Design

A standard snake camera's tube is flexible and soft, so sometimes it is hard for an user to inspect a place that there is no good support for the tube, because the tube will be bended and inspection job won't be finished quickly.

With the 1m telescopic pole, this camera can do a lot of jobs more conveniently and quickly.