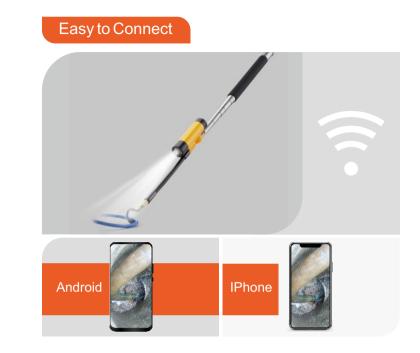

# Model No. **TV80W**

This is an innovative WiFi inspection camera that is equipped with a turntable stick which enables an user to mount the camera on different rods and poles to get extended reach. It's built-in WiFi hotspot for using on both iOS and Android devices. With the 1m supplied telescopic pole, it can do a lot of jobs that a standard snake borescope can't do. It's perfect for a wide range of applications including locating electrical wiring, building inspections, home inspection, for aviation and vehicle applications and even for search and rescue missions.