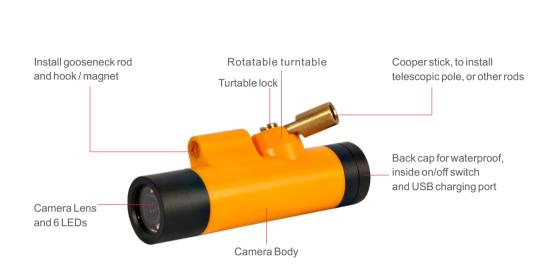

# Model No. **TV80W**

This is an innovative WiFi inspection camera that is equipped with a turntable stick which enables an user to mount the camera on different rods and poles to get extended reach. It's built-in WiFi hotspot for using on both iOS and Android devices. With the 1m supplied telescopic pole, it can do a lot of jobs that a standard snake borescope can't do. It's perfect for a wide range of applications including locating electrical wiring, building inspections, home inspection, for aviation and vehicle applications and even for search and rescue missions.

#### **Rotatable Turntable**

The turntable stick makes this camera so versatile and flexible. It allows inspection without blind angle.

Biech

## Purpose of Design

A standard snake camera's tube is flexible and soft, so sometimes it is hard for an user to inspect a place that there is no good support for the tube, because the tube will be bended and inspection job won't be finished quickly.

With the 1m telescopic pole, this camera can do a lot of jobs more conveniently and quickly.

#### IP67 Waterproof

This camera (when back cap is screwed) is IP67 waterproofed, it can be used underwater.