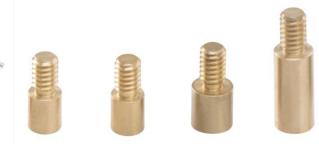

### Thread adapters

The package comes with 4pcs thread Adapters

1x 1/4-20 to M5 Thread Adapter 1x 1/4-20 to M6 Thread Adapter 1x 1/4-20 to 8-32 Thread Adapter 1x 1/4-20 to 1/4-28 Thread Adapter