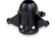

## **Features**

- 1/3 inch CMOS Pan and Tilt camera head, pan 360° tilt 180°
- Stainless steel camera head, IP68 waterproof level
- Sapphire glass lens cover, 4 high light white LEDs
- Diameter of camera: 56 mm
- Three plastic guides for camera head, Φ110mm & Φ150mm & Ф200mm
- 10" LCD color monitor
- Support USB stick/SD Card slot to store still pictures or videos
- LED brightness control buttons
- With meter counter, feet and meter adjustable
- With microphone for local audio recording
- Rechargeable battery lasts up to 4 hours
- On-Screen date and time, distance counter
- 60-120m fiberglass φ9mm push rod
- Manual self-leveling function
- With Keyboard for text input (English)
- With 512hz sonde function(optional)

## **Specifications**

| Camera head                |                        |
|----------------------------|------------------------|
| Material                   | Aluminium              |
| Camera Diameter            | Ф56mm                  |
| Sensor                     | 1/3 Inch CMOS PC1099   |
| Camera swing angle         | 180°                   |
| Camera rotating angle      | 360°                   |
| Focal Distance             | 5cm~infinite           |
| Roller Skids               | Ф110mm, Ф150mm, Ф200mm |
| Camera head glass material | Sapphire glass         |
| LEDs                       | 4pcs high light LEDs   |
| Waterproof                 | Max. 10m under water   |
| 512Hz                      | Optional               |

## Parts for a kit

1 × Control Box

1 × 110mm skid

1 × Camera Head

1 × 200mm Skid

1 × Power Adapter

1 × 150mm skid

1 × Connection Cable(5m)