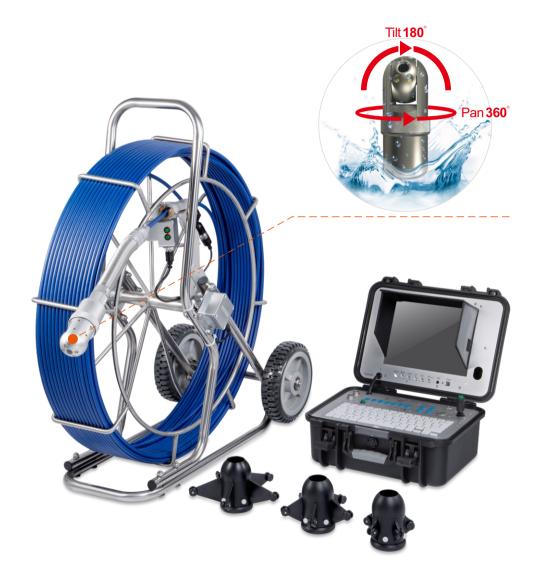

## Industrial Video Pan & Tilt Drain / Pipe Inspection Camera

Model No. 3688

This is a professional video inspection camera with  $\Phi$  56mm Pan and Tilt camera head, 10" LCD monitor,  $\Phi$  9mm rod cable, 60-120m length, SD card or USB stick recording, etc. It's designed for inspection of sewer, pipe, air ducts, undergound cable pipes, etc.

## **Features**

- 1/3 inch CMOS Pan and Tilt camera head, pan 360° tilt 180°
- Stainless steel camera head, IP68 waterproof level
- Sapphire glass lens cover, 4 high light white LEDs
- Diameter of camera: 56 mm
- Three plastic guides for camera head, Φ110mm & Φ150mm & Ф200mm
- 10" LCD color monitor
- Support USB stick/SD Card slot to store still pictures or videos
- LED brightness control buttons
- With meter counter, feet and meter adjustable
- With microphone for local audio recording
- Rechargeable battery lasts up to 4 hours
- On-Screen date and time, distance counter
- 60-120m fiberglass φ9mm push rod
- Manual self-leveling function
- With Keyboard for text input (English)
- With 512hz sonde function(optional)

## **Specifications**

| Camera head                |                        |
|----------------------------|------------------------|
| Material                   | Aluminium              |
| Camera Diameter            | Ф56mm                  |
| Sensor                     | 1/3 Inch CMOS PC1099   |
| Camera swing angle         | 180°                   |
| Camera rotating angle      | 360°                   |
| Focal Distance             | 5cm~infinite           |
| Roller Skids               | Ф110mm, Ф150mm, Ф200mm |
| Camera head glass material | Sapphire glass         |
| LEDs                       | 4pcs high light LEDs   |
| Waterproof                 | Max. 10m under water   |
| 512Hz                      | Optional               |

| Push Cable       |                 |
|------------------|-----------------|
| Cable dia        | 9mm             |
| Cable Material   | Fiberglass      |
| Available length | 60/80/100/120m  |
| Wheel material   | Stainless steel |

## Parts for a kit

1 × Control Box

1 × 110mm skid

1 × Camera Head

1 × 200mm Skid

1 × Power Adapter

1 × 150mm skid

1 × Connection Cable(5m)

1 × Remote Control

1 × SKIDS SCREW (12 PCS)

1 × User manual