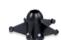

## Industrial Video Pan & Tilt Drain / Pipe Inspection Camera

Model No. 3688

This is a professional video inspection camera with  $\Phi$  56mm Pan and Tilt camera head, 10" LCD monitor,  $\Phi$  9mm rod cable, 60-120m length, SD card or USB stick recording, etc. It's designed for inspection of sewer, pipe, air ducts, undergound cable pipes, etc.

## **Features**

- 1/3 inch CMOS Pan and Tilt camera head, pan 360° tilt 180°
- Stainless steel camera head, IP68 waterproof level
- Sapphire glass lens cover, 4 high light white LEDs
- Diameter of camera: 56 mm
- Three plastic guides for camera head, Φ110mm & Φ150mm & Ф200mm
- 10" LCD color monitor
- Support USB stick/SD Card slot to store still pictures or videos
- LED brightness control buttons
- With meter counter, feet and meter adjustable
- With microphone for local audio recording
- Rechargeable battery lasts up to 4 hours
- On-Screen date and time, distance counter
- 60-120m fiberglass φ9mm push rod
- Manual self-leveling function
- With Keyboard for text input (English)
- With 512hz sonde function(optional)

## **Specifications**

| Camera head                |                        |
|----------------------------|------------------------|
| Material                   | Aluminium              |
| Camera Diameter            | Ф56mm                  |
| Sensor                     | 1/3 Inch CMOS PC1099   |
| Camera swing angle         | 180°                   |
| Camera rotating angle      | 360°                   |
| Focal Distance             | 5cm~infinite           |
| Roller Skids               | Ф110mm, Ф150mm, Ф200mm |
| Camera head glass material | Sapphire glass         |
| LEDs                       | 4pcs high light LEDs   |
| Waterproof                 | Max. 10m under water   |
| 512Hz                      | Optional               |

## Parts for a kit

1 × Control Box

1 × 110mm skid

1 × Camera Head

1 × 200mm Skid

1 × Power Adapter

1 × 150mm skid

1 × Connection Cable(5m)