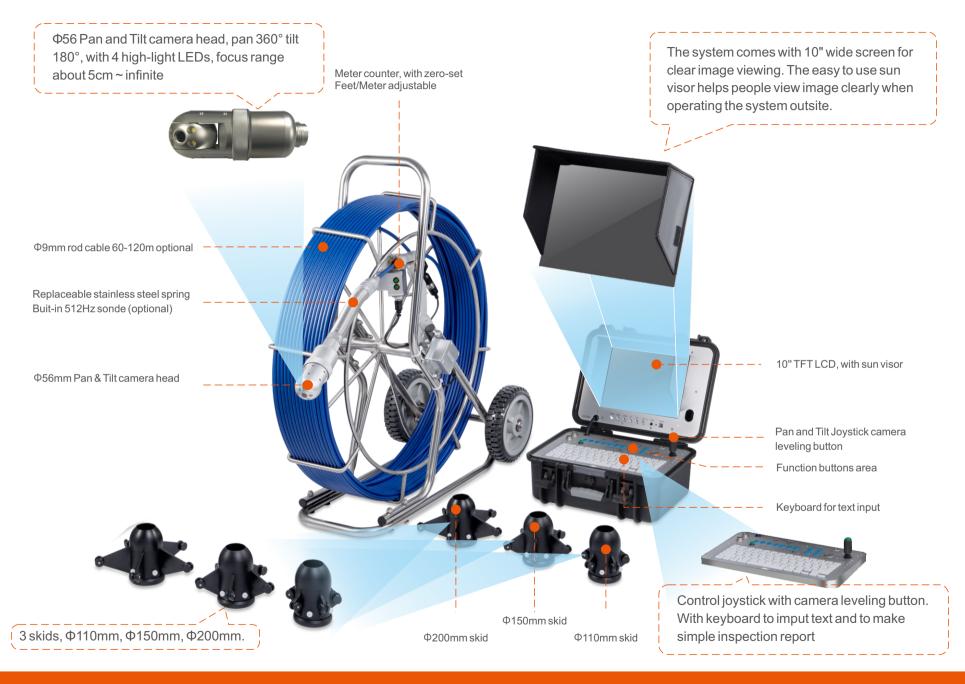

## **Features**

- 1/3 inch CMOS Pan and Tilt camera head, pan 360° tilt 180°
- Stainless steel camera head, IP68 waterproof level
- Sapphire glass lens cover, 4 high light white LEDs
- Diameter of camera: 56 mm
- Three plastic guides for camera head, Φ110mm & Φ150mm & Ф200mm
- 10" LCD color monitor
- Support USB stick/SD Card slot to store still pictures or videos
- LED brightness control buttons
- With meter counter, feet and meter adjustable
- With microphone for local audio recording
- Rechargeable battery lasts up to 4 hours
- On-Screen date and time, distance counter
- 60-120m fiberglass φ9mm push rod
- Manual self-leveling function
- With Keyboard for text input (English)
- With 512hz sonde function(optional)

## **Specifications**

| Camera head                |                        |
|----------------------------|------------------------|
| Material                   | Aluminium              |
| Camera Diameter            | Ф56mm                  |
| Sensor                     | 1/3 Inch CMOS PC1099   |
| Camera swing angle         | 180°                   |
| Camera rotating angle      | 360°                   |
| Focal Distance             | 5cm~infinite           |
| Roller Skids               | Ф110mm, Ф150mm, Ф200mm |
| Camera head glass material | Sapphire glass         |
| LEDs                       | 4pcs high light LEDs   |
| Waterproof                 | Max. 10m under water   |
| 512Hz                      | Optional               |

| Push Cable       |                 |
|------------------|-----------------|
| Cable dia        | 9mm             |
| Cable Material   | Fiberglass      |
| Available length | 60/80/100/120m  |
| Wheel material   | Stainless steel |

| LCD Display and DVR |                                       |
|---------------------|---------------------------------------|
| LCD Resolution      | 1280*800 pixel                        |
| Video Compress      | MPEG-4                                |
| Recording           | Video and audio recording             |
| Picture             | Picture shot function                 |
| LCD Size            | 10 inch                               |
| Menu Language       | 8 Languages(English, German,          |
|                     | French, Italian, Spanish, Portuguese, |
|                     | Russian,Dutch)                        |
| Panel Control       | Any functions through buttons         |
| External Memory     | USB Stick/SD Card (Max. 32GB)         |

## Parts for a kit

1 × Control Box

1 × 110mm skid

1 × Camera Head

1 × 200mm Skid

1 × Power Adapter

1 × 150mm skid

1 × Connection Cable(5m)

1 × Remote Control

1 × SKIDS SCREW (12 PCS)

1 × User manual