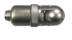

## Industrial Video Pan & Tilt Drain / Pipe Inspection Camera

Model No. 3688

This is a professional video inspection camera with  $\Phi$  56mm Pan and Tilt camera head, 10" LCD monitor,  $\Phi$  9mm rod cable, 60-120m length, SD card or USB stick recording, etc. It's designed for inspection of sewer, pipe, air ducts, undergound cable pipes, etc.

## **Features**

- 1/3 inch CMOS Pan and Tilt camera head, pan 360° tilt 180°
- Stainless steel camera head, IP68 waterproof level
- Sapphire glass lens cover, 4 high light white LEDs
- Diameter of camera: 56 mm
- Three plastic guides for camera head, Φ110mm & Φ150mm & Ф200mm
- 10" LCD color monitor
- Support USB stick/SD Card slot to store still pictures or videos
- LED brightness control buttons
- With meter counter, feet and meter adjustable
- With microphone for local audio recording
- Rechargeable battery lasts up to 4 hours
- On-Screen date and time, distance counter
- 60-120m fiberglass φ9mm push rod
- Manual self-leveling function
- With Keyboard for text input (English)
- With 512hz sonde function(optional)

## **Specifications**

| Camera head                |                        |
|----------------------------|------------------------|
| Material                   | Aluminium              |
| Camera Diameter            | Ф56mm                  |
| Sensor                     | 1/3 Inch CMOS PC1099   |
| Camera swing angle         | 180°                   |
| Camera rotating angle      | 360°                   |
| Focal Distance             | 5cm~infinite           |
| Roller Skids               | Ф110mm, Ф150mm, Ф200mm |
| Camera head glass material | Sapphire glass         |
| LEDs                       | 4pcs high light LEDs   |
| Waterproof                 | Max. 10m under water   |
| 512Hz                      | Optional               |

| Push Cable       |                 |
|------------------|-----------------|
| Cable dia        | 9mm             |
| Cable Material   | Fiberglass      |
| Available length | 60/80/100/120m  |
| Wheel material   | Stainless steel |