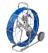

## Industrial Video Pan & Tilt Drain / Pipe Inspection Camera

Model No. 3688

This is a professional video inspection camera with  $\Phi$  56mm Pan and Tilt camera head, 10" LCD monitor,  $\Phi$  9mm rod cable, 60-120m length, SD card or USB stick recording, etc. It's designed for inspection of sewer, pipe, air ducts, undergound cable pipes, etc.

## **Features**

- 1/3 inch CMOS Pan and Tilt camera head, pan 360° tilt 180°
- Stainless steel camera head, IP68 waterproof level
- Sapphire glass lens cover, 4 high light white LEDs
- Diameter of camera: 56 mm
- Three plastic guides for camera head, Φ110mm & Φ150mm & Ф200mm
- 10" LCD color monitor
- Support USB stick/SD Card slot to store still pictures or videos
- LED brightness control buttons
- With meter counter, feet and meter adjustable
- With microphone for local audio recording
- Rechargeable battery lasts up to 4 hours
- On-Screen date and time, distance counter
- 60-120m fiberglass φ9mm push rod
- Manual self-leveling function
- With Keyboard for text input (English)
- With 512hz sonde function(optional)

| Push Cable       |                 |
|------------------|-----------------|
| Cable dia        | 9mm             |
| Cable Material   | Fiberglass      |
| Available length | 60/80/100/120m  |
| Wheel material   | Stainless steel |