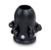

## Industrial Video Pan & Tilt Drain / Pipe Inspection Camera

Model No. 3688

This is a professional video inspection camera with  $\Phi$  56mm Pan and Tilt camera head, 10" LCD monitor,  $\Phi$  9mm rod cable, 60-120m length, SD card or USB stick recording, etc. It's designed for inspection of sewer, pipe, air ducts, undergound cable pipes, etc.

## **Features**

- 1/3 inch CMOS Pan and Tilt camera head, pan 360° tilt 180°
- Stainless steel camera head, IP68 waterproof level
- Sapphire glass lens cover, 4 high light white LEDs
- Diameter of camera: 56 mm
- Three plastic guides for camera head, Φ110mm & Φ150mm & Ф200mm
- 10" LCD color monitor
- Support USB stick/SD Card slot to store still pictures or videos
- LED brightness control buttons
- With meter counter, feet and meter adjustable
- With microphone for local audio recording
- Rechargeable battery lasts up to 4 hours
- On-Screen date and time, distance counter
- 60-120m fiberglass φ9mm push rod
- Manual self-leveling function
- With Keyboard for text input (English)
- With 512hz sonde function(optional)

## **Specifications**

| Camera head                |                        |
|----------------------------|------------------------|
| Material                   | Aluminium              |
| Camera Diameter            | Ф56mm                  |
| Sensor                     | 1/3 Inch CMOS PC1099   |
| Camera swing angle         | 180°                   |
| Camera rotating angle      | 360°                   |
| Focal Distance             | 5cm~infinite           |
| Roller Skids               | Ф110mm, Ф150mm, Ф200mm |
| Camera head glass material | Sapphire glass         |
| LEDs                       | 4pcs high light LEDs   |
| Waterproof                 | Max. 10m under water   |
| 512Hz                      | Optional               |

## Parts for a kit

1 × Control Box

1 × 110mm skid

1 × Camera Head

1 × 200mm Skid

1 × Power Adapter

1 × 150mm skid

1 × Connection Cable(5m)