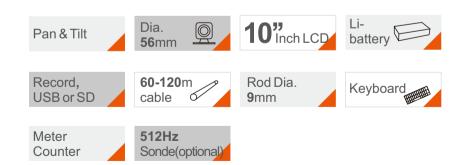

## **Features**

- 1/3 inch CMOS Pan and Tilt camera head, pan 360° tilt 180°
- Stainless steel camera head, IP68 waterproof level
- Sapphire glass lens cover, 4 high light white LEDs
- Diameter of camera: 56 mm
- Three plastic guides for camera head, Φ110mm & Φ150mm & Ф200mm
- 10" LCD color monitor
- Support USB stick/SD Card slot to store still pictures or videos
- LED brightness control buttons
- With meter counter, feet and meter adjustable
- With microphone for local audio recording
- Rechargeable battery lasts up to 4 hours
- On-Screen date and time, distance counter
- 60-120m fiberglass φ9mm push rod
- Manual self-leveling function
- With Keyboard for text input (English)
- With 512hz sonde function(optional)

## **Specifications**

| Camera head                |                        |
|----------------------------|------------------------|
| Material                   | Aluminium              |
| Camera Diameter            | Ф56mm                  |
| Sensor                     | 1/3 Inch CMOS PC1099   |
| Camera swing angle         | 180°                   |
| Camera rotating angle      | 360°                   |
| Focal Distance             | 5cm~infinite           |
| Roller Skids               | Ф110mm, Ф150mm, Ф200mm |
| Camera head glass material | Sapphire glass         |
| LEDs                       | 4pcs high light LEDs   |
| Waterproof                 | Max. 10m under water   |
| 512Hz                      | Optional               |

| Push Cable       |                 |
|------------------|-----------------|
| Cable dia        | 9mm             |
| Cable Material   | Fiberglass      |
| Available length | 60/80/100/120m  |
| Wheel material   | Stainless steel |

| LCD Display and DVR |                                       |
|---------------------|---------------------------------------|
| LCD Resolution      | 1280*800 pixel                        |
| Video Compress      | MPEG-4                                |
| Recording           | Video and audio recording             |
| Picture             | Picture shot function                 |
| LCD Size            | 10 inch                               |
| Menu Language       | 8 Languages(English, German,          |
|                     | French, Italian, Spanish, Portuguese, |
|                     | Russian,Dutch)                        |
| Panel Control       | Any functions through buttons         |
| External Memory     | USB Stick/SD Card (Max. 32GB)         |