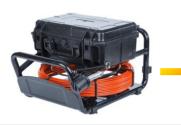

### Model No.3499FB

This is a professional video inspection camera designed for inspection of sewer, pipe, air ducts, undergound cable pipes, etc. Equipped with a Φ23mm 1/3" CMOS camera head, 20-40m fiberglass rod cable and 10.1" LCD monitor with SD card recording, it's a great choice for pipe DN 50mm~140mm.

The whole system is rain resistant (box closed). And besides, the cable reel is designed out of the box for easy cleaning and to avoid any dirty things getting into box.