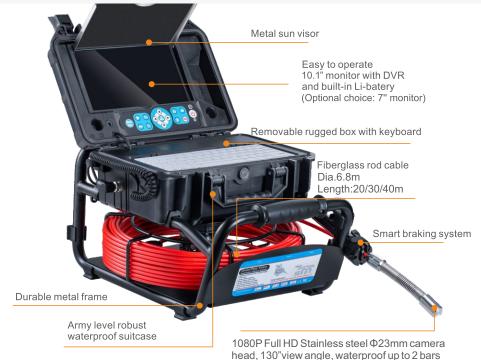

### Model No.3499FB

This is a professional video inspection camera designed for inspection of sewer, pipe, air ducts, undergound cable pipes, etc. Equipped with a Φ23mm 1/3" CMOS camera head, 20-40m fiberglass rod cable and 10.1" LCD monitor with SD card recording, it's a great choice for pipe DN 50mm~140mm.

#### **Features**

- ◆ 1/3 inch CMOS 1080P AHD camera head, 130° wide vision angle
- Stainless steel camera head. IP68 waterproof level
- ◆ Sapphire glass lens cover, 15 high light white LEDs
- Diameter of camera: 23 mm
- ◆ Two plastic guides for camera head, Ø46mm & Ø80mm
- ◆ 10.1" LCD color monitor (Optional choice: 7" monitor)
- SD Card slot to store still pictures or videos
- One push record button
- ◆ LED brightness control button
- With microphone for local audio recording
- Rechargeable battery lasts up to 6 hours
- On-Screen date and time, distance counter
- ◆ 20,30,40m fiberglass Ø 6.8mm push rod
- ◆ Ability to go through 90°bends in Ø52mm pipes
- With smart braking system
- With Keyboard for text input (English)

#### **Specifications**

| Camera Head      |                         | Cable Reel      |                            |
|------------------|-------------------------|-----------------|----------------------------|
| Sensor:          | 1/3 inch CMOS           | Material:       | Fiberglass rod cable       |
| Resolution:      | AHD 1920 x 1080         | Wheel:          | Stainless steel wheel      |
| Head Dimension:  | 23mm(dia.)x51mm(length) | Cable Length:   | 20, 30 or 40m optional     |
| Camera Material: | 304# Stainless Steel    | Connector:      | Gold touch-point connector |
| View Angle:      | 130° wide angle         | Rotation:       | Slip ring                  |
| Lens Cover:      | Sapphire glass          | Wheel diameter: | 33cm                       |
| Leds:            | 15 pcs High White LEDS  | Cable diameter: | 5.2mm (0.2")               |
| Water Proof:     | IP68-20m under water    |                 |                            |
| Focus Distance:  | 15cm(Approx)            |                 |                            |

#### LCD Display and DVR

| 1 7               |                               |
|-------------------|-------------------------------|
| LCD Resolution:   | 1024x600 pixels               |
| Video Resolution: | AHD 1080P                     |
| Video Compress:   | MPEG-4                        |
| Recording:        | Video and audio recording     |
| Picture:          | Picture shot function         |
| LCD Size:         | 10.1 inch                     |
| Menu Language:    | 14 Languages                  |
| Panel Control:    | Any functions through buttons |
| External Memory:  | SD Card(Max. 64GB)            |
|                   |                               |