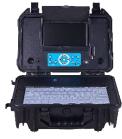

#### TVBTECH CO., LTD

Mike Liu / Email: Mike@tvbtech.com / Phone: +86 15889631708 Designed and Made in Shenzhen, China

The system comes with a keyboard which you can use it to write simple notes on the screen and this will be displayed on the images and videos that are stored in SD card.

#### LCD Display and DVR

| 1 7               |                               |
|-------------------|-------------------------------|
| LCD Resolution:   | 1024x600 pixels               |
| Video Resolution: | AHD 1080P                     |
| Video Compress:   | MPEG-4                        |
| Recording:        | Video and audio recording     |
| Picture:          | Picture shot function         |
| LCD Size:         | 10.1 inch                     |
| Menu Language:    | 14 Languages                  |
| Panel Control:    | Any functions through buttons |
| External Memory:  | SD Card(Max. 64GB)            |
|                   |                               |