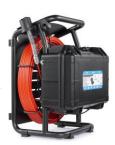

The whole system is rain resistant (box closed). And besides, the cable reel is designed out of the box for easy cleaning and to avoid any dirty things getting into box.

#### **Features**

- ◆ 1/3 inch CMOS 1080P AHD camera head, 130° wide vision angle
- Stainless steel camera head. IP68 waterproof level
- ◆ Sapphire glass lens cover, 15 high light white LEDs
- Diameter of camera: 23 mm
- ◆ Two plastic guides for camera head, Ø46mm & Ø80mm
- ◆ 10.1" LCD color monitor (Optional choice: 7" monitor)
- SD Card slot to store still pictures or videos
- One push record button
- ◆ LED brightness control button
- With microphone for local audio recording
- Rechargeable battery lasts up to 6 hours
- On-Screen date and time, distance counter
- ◆ 20,30,40m fiberglass Ø 6.8mm push rod
- ◆ Ability to go through 90°bends in Ø52mm pipes
- With smart braking system
- With Keyboard for text input (English)

#### **Specifications**

| Camera Head      |                         | Cable Reel      |                            |
|------------------|-------------------------|-----------------|----------------------------|
| Sensor:          | 1/3 inch CMOS           | Material:       | Fiberglass rod cable       |
| Resolution:      | AHD 1920 x 1080         | Wheel:          | Stainless steel wheel      |
| Head Dimension:  | 23mm(dia.)x51mm(length) | Cable Length:   | 20, 30 or 40m optional     |
| Camera Material: | 304# Stainless Steel    | Connector:      | Gold touch-point connector |
| View Angle:      | 130° wide angle         | Rotation:       | Slip ring                  |
| Lens Cover:      | Sapphire glass          | Wheel diameter: | 33cm                       |
| Leds:            | 15 pcs High White LEDS  | Cable diameter: | 5.2mm (0.2")               |
| Water Proof:     | IP68-20m under water    |                 |                            |
| Focus Distance:  | 15cm(Approx)            |                 |                            |