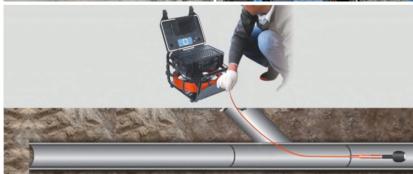

### Model No.3499FB

This is a professional video inspection camera designed for inspection of sewer, pipe, air ducts, undergound cable pipes, etc. Equipped with a Φ23mm 1/3" CMOS camera head, 20-40m fiberglass rod cable and 10.1" LCD monitor with SD card recording, it's a great choice for pipe DN 50mm~140mm.

#### Purpose of the design

The purpose of designing this product is that over the past years we have more and more customers expect us to design a more advanced drain camera to fix a lot of issues of the 'typical' model that all parts are mounted inside a box; for example, almost nobody will clean the rod cable after using and this makes the box not only dirty but also wet and often damage the product. And after a year's effort, this is built, a more professional, tougher and better looking camera is now available.

The whole system is rain resistant (box closed). And besides, the cable reel is designed out of the box for easy cleaning and to avoid any dirty things getting into box.