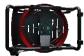

### Model No.3499FB

This is a professional video inspection camera designed for inspection of sewer, pipe, air ducts, undergound cable pipes, etc. Equipped with a Φ23mm 1/3" CMOS camera head, 20-40m fiberglass rod cable and 10.1" LCD monitor with SD card recording, it's a great choice for pipe DN 50mm~140mm.

The whole system is rain resistant (box closed). And besides, the cable reel is designed out of the box for easy cleaning and to avoid any dirty things getting into box.

#### Purpose of the design

The purpose of designing this product is that over the past years we have more and more customers expect us to design a more advanced drain camera to fix a lot of issues of the 'typical' model that all parts are mounted inside a box; for example, almost nobody will clean the rod cable after using and this makes the box not only dirty but also wet and often damage the product. And after a year's effort, this is built, a more professional, tougher and better looking camera is now available.