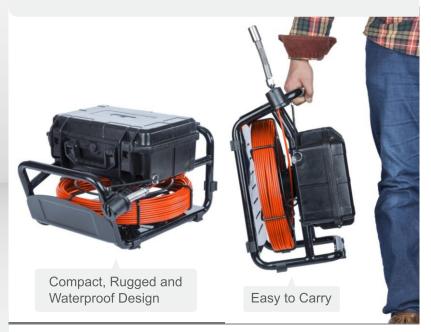

The whole system is rain resistant (box closed). And besides, the cable reel is designed out of the box for easy cleaning and to avoid any dirty things getting into box.

#### Purpose of the design

The purpose of designing this product is that over the past years we have more and more customers expect us to design a more advanced drain camera to fix a lot of issues of the 'typical' model that all parts are mounted inside a box; for example, almost nobody will clean the rod cable after using and this makes the box not only dirty but also wet and often damage the product. And after a year's effort, this is built, a more professional, tougher and better looking camera is now available.