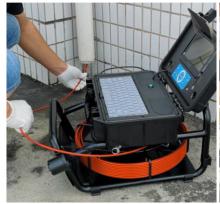

#### Purpose of the design

The purpose of designing this product is that over the past years we have more and more customers expect us to design a more advanced drain camera to fix a lot of issues of the 'typical' model that all parts are mounted inside a box; for example, almost nobody will clean the rod cable after using and this makes the box not only dirty but also wet and often damage the product. And after a year's effort, this is built, a more professional, tougher and better looking camera is now available.

#### **Features**

- ◆ 1/3 inch CMOS 1080P AHD camera head, 130° wide vision angle
- Stainless steel camera head. IP68 waterproof level
- ◆ Sapphire glass lens cover, 15 high light white LEDs
- Diameter of camera: 23 mm
- ◆ Two plastic guides for camera head, Ø46mm & Ø80mm
- ◆ 10.1" LCD color monitor (Optional choice: 7" monitor)
- SD Card slot to store still pictures or videos
- One push record button
- ◆ LED brightness control button
- With microphone for local audio recording
- Rechargeable battery lasts up to 6 hours
- On-Screen date and time, distance counter
- ◆ 20,30,40m fiberglass Ø 6.8mm push rod
- ◆ Ability to go through 90°bends in Ø52mm pipes
- With smart braking system
- With Keyboard for text input (English)