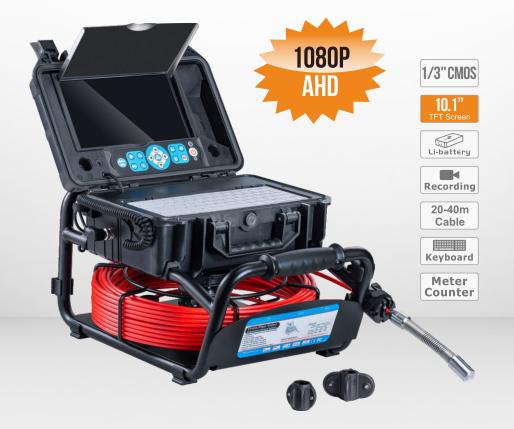

### Model No.3499FB

This is a professional video inspection camera designed for inspection of sewer, pipe, air ducts, undergound cable pipes, etc. Equipped with a Φ23mm 1/3" CMOS camera head, 20-40m fiberglass rod cable and 10.1" LCD monitor with SD card recording, it's a great choice for pipe DN 50mm~140mm.

#### **Features**

- ◆ 1/3 inch CMOS 1080P AHD camera head, 130° wide vision angle
- Stainless steel camera head. IP68 waterproof level
- ◆ Sapphire glass lens cover, 15 high light white LEDs
- Diameter of camera: 23 mm
- ◆ Two plastic guides for camera head, Ø46mm & Ø80mm
- ◆ 10.1" LCD color monitor (Optional choice: 7" monitor)
- SD Card slot to store still pictures or videos
- One push record button
- ◆ LED brightness control button
- With microphone for local audio recording
- Rechargeable battery lasts up to 6 hours
- On-Screen date and time, distance counter
- ◆ 20,30,40m fiberglass Ø 6.8mm push rod
- ◆ Ability to go through 90°bends in Ø52mm pipes
- With smart braking system
- With Keyboard for text input (English)

#### **Specifications**

| Camera Head      |                         | Cable Reel      |                            |
|------------------|-------------------------|-----------------|----------------------------|
| Sensor:          | 1/3 inch CMOS           | Material:       | Fiberglass rod cable       |
| Resolution:      | AHD 1920 x 1080         | Wheel:          | Stainless steel wheel      |
| Head Dimension:  | 23mm(dia.)x51mm(length) | Cable Length:   | 20, 30 or 40m optional     |
| Camera Material: | 304# Stainless Steel    | Connector:      | Gold touch-point connector |
| View Angle:      | 130° wide angle         | Rotation:       | Slip ring                  |
| Lens Cover:      | Sapphire glass          | Wheel diameter: | 33cm                       |
| Leds:            | 15 pcs High White LEDS  | Cable diameter: | 5.2mm (0.2")               |
| Water Proof:     | IP68-20m under water    |                 |                            |
| Focus Distance:  | 15cm(Approx)            |                 |                            |

#### LCD Display and DVR

| 1 7               |                               |
|-------------------|-------------------------------|
| LCD Resolution:   | 1024x600 pixels               |
| Video Resolution: | AHD 1080P                     |
| Video Compress:   | MPEG-4                        |
| Recording:        | Video and audio recording     |
| Picture:          | Picture shot function         |
| LCD Size:         | 10.1 inch                     |
| Menu Language:    | 14 Languages                  |
| Panel Control:    | Any functions through buttons |
| External Memory:  | SD Card(Max. 64GB)            |
|                   |                               |