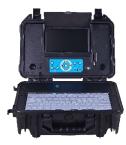

The system comes with a keyboard which you can use it to write simple notes on the screen and this will be displayed on the images and videos that are stored in SD card.

The whole system is rain resistant (box closed). And besides, the cable reel is designed out of the box for easy cleaning and to avoid any dirty things getting into box.

#### LCD Display and DVR

| 202 Biopia, and 2000 |                               |
|----------------------|-------------------------------|
| LCD Resolution:      | 1024x600 pixels               |
| Video Resolution:    | AHD 1080P                     |
| Video Compress:      | MPEG-4                        |
| Recording:           | Video and audio recording     |
| Picture:             | Picture shot function         |
| LCD Size:            | 10.1 inch                     |
| Menu Language:       | 14 Languages                  |
| Panel Control:       | Any functions through buttons |
| External Memory:     | SD Card(Max. 64GB)            |