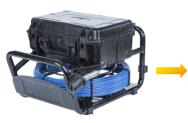

The system comes with a keyboard which you can use it to write simple notes on the screen and this will be displayed on the images and videos that are stored in SD card.

The whole system is rain resistant (box closed). And besides, the cable reel is designed out of the box for easy cleaning and to avoid any dirty things getting into box.

#### Purpose of the design

The purpose of designing this product is that over the past years we have more and more customers expect us to design a more advanced drain camera to fix a lot of issues of the 'typical' model that all parts are mounted inside a box; for example, almost nobody will clean the rod cable after using and this makes the box not only dirty but also wet and often damage the product. And after a year's effort, this is built, a more professional, tougher and better looking camera is now available.