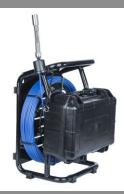

The system comes with a keyboard which you can use it to write simple notes on the screen and this will be displayed on the images and videos that are stored in SD card.

The whole system is rain resistant (box closed). And besides, the cable reel is designed out of the box for easy cleaning and to avoid any dirty things getting into box.

#### **Features**

- ◆ 1/3 inch CMOS 1080P AHD camera head, 130° wide vision angle
- Stainless steel camera head. IP68 waterproof level
- ◆ Sapphire glass lens cover, 15 high light white LEDs
- Diameter of camera: 23 mm
- ◆ Two plastic guides for camera head, Ø46mm & Ø80mm
- ◆ 10.1" LCD color monitor (Optional choice: 7" monitor)
- SD Card slot to store still pictures or videos
- One push record button
- ◆ LED brightness control button
- With microphone for local audio recording
- Rechargeable battery lasts up to 6 hours
- On-Screen date and time, distance counter
- ◆ 20, 30 or 40m fiberglass Ø5.2mm push rod
- ◆ Ability to go through 90°bends in Ø45mm pipes
- With smart braking system
- With Keyboard for text input (English)

#### Specifications

| Camera Head      |                         | Cable Reel      |                            |
|------------------|-------------------------|-----------------|----------------------------|
| Sensor:          | 1/3 inch CMOS           | Material:       | Fiberglass rod cable       |
| Resolution:      | AHD 1920 x 1080         | Wheel:          | Stainless steel wheel      |
| Head Dimension:  | 23mm(dia.)x51mm(length) | Cable Length:   | 20, 30 or 40m optional     |
| Camera Material: | 304# Stainless Steel    | Connector:      | Gold touch-point connector |
| View Angle:      | 130° wide angle         | Rotation:       | Slip ring                  |
| Lens Cover:      | Sapphire glass          | Wheel diameter: | 33cm                       |
| Leds:            | 15 pcs High White LEDS  | Cable diameter: | 5.2mm (0.2")               |
| Water Proof:     | IP68-20m under water    |                 |                            |
| Focus Distance:  | 15cm(Approx)            |                 |                            |