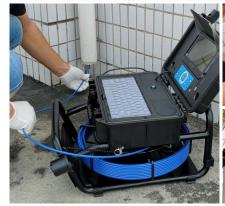

#### Purpose of the design

The purpose of designing this product is that over the past years we have more and more customers expect us to design a more advanced drain camera to fix a lot of issues of the 'typical' model that all parts are mounted inside a box; for example, almost nobody will clean the rod cable after using and this makes the box not only dirty but also wet and often damage the product. And after a year's effort, this is built, a more professional, tougher and better looking camera is now available.

#### **Features**

- ◆ 1/3 inch CMOS 1080P AHD camera head, 130° wide vision angle
- Stainless steel camera head. IP68 waterproof level
- ◆ Sapphire glass lens cover, 15 high light white LEDs
- Diameter of camera: 23 mm
- ◆ Two plastic guides for camera head, Ø46mm & Ø80mm
- ◆ 10.1" LCD color monitor (Optional choice: 7" monitor)
- SD Card slot to store still pictures or videos
- One push record button
- ◆ LED brightness control button
- With microphone for local audio recording
- Rechargeable battery lasts up to 6 hours
- On-Screen date and time, distance counter
- ◆ 20, 30 or 40m fiberglass Ø5.2mm push rod
- ◆ Ability to go through 90°bends in Ø45mm pipes
- With smart braking system
- With Keyboard for text input (English)