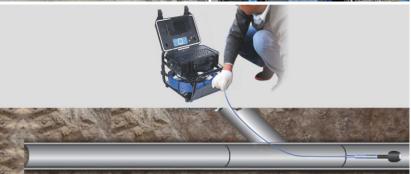

### Model No. 3499F

This is a professional video inspection camera designed for inspection of sewer, pipe, air ducts, undergound cable pipes, etc. Equipped with a Φ23mm 1/3" CMOS camera head, 20-40m fiberglass rod cable and 10.1" LCD monitor with SD card recording, it's a great choice for pipe DN 40mm~150mm.

#### Purpose of the design

The purpose of designing this product is that over the past years we have more and more customers expect us to design a more advanced drain camera to fix a lot of issues of the 'typical' model that all parts are mounted inside a box; for example, almost nobody will clean the rod cable after using and this makes the box not only dirty but also wet and often damage the product. And after a year's effort, this is built, a more professional, tougher and better looking camera is now available.