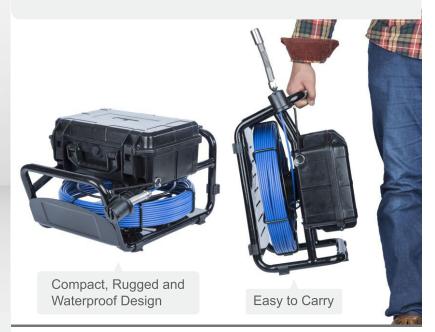

#### Purpose of the design

The purpose of designing this product is that over the past years we have more and more customers expect us to design a more advanced drain camera to fix a lot of issues of the 'typical' model that all parts are mounted inside a box; for example, almost nobody will clean the rod cable after using and this makes the box not only dirty but also wet and often damage the product. And after a year's effort, this is built, a more professional, tougher and better looking camera is now available.

The system comes with a keyboard which you can use it to write simple notes on the screen and this will be displayed on the images and videos that are stored in SD card.

The whole system is rain resistant (box closed). And besides, the cable reel is designed out of the box for easy cleaning and to avoid any dirty things getting into box.