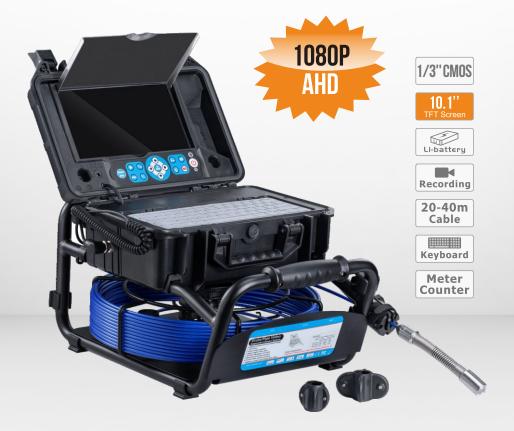

### Model No. 3499F

This is a professional video inspection camera designed for inspection of sewer, pipe, air ducts, undergound cable pipes, etc. Equipped with a Φ23mm 1/3" CMOS camera head, 20-40m fiberglass rod cable and 10.1" LCD monitor with SD card recording, it's a great choice for pipe DN 40mm~150mm.

#### TVBTECH CO., LTD

CEFC X

Mike Liu / Email: Mike@tvbtech.com / Phone: +86 15889631708 Designed and Made in Shenzhen, China

1080P Full HD Stainless steel Φ23mm camera head, 130" view angle, waterproof up to 2 bars

#### **Features**

- ◆ 1/3 inch CMOS 1080P AHD camera head, 130° wide vision angle
- Stainless steel camera head. IP68 waterproof level
- ◆ Sapphire glass lens cover, 15 high light white LEDs
- Diameter of camera: 23 mm
- ◆ Two plastic guides for camera head, Ø46mm & Ø80mm
- ◆ 10.1" LCD color monitor (Optional choice: 7" monitor)
- SD Card slot to store still pictures or videos
- One push record button
- ◆ LED brightness control button
- With microphone for local audio recording
- Rechargeable battery lasts up to 6 hours
- On-Screen date and time, distance counter
- ◆ 20, 30 or 40m fiberglass Ø5.2mm push rod
- ◆ Ability to go through 90°bends in Ø45mm pipes
- With smart braking system
- With Keyboard for text input (English)

#### Specifications

| Camera Head      |                         | Cable Reel      |                            |
|------------------|-------------------------|-----------------|----------------------------|
| Sensor:          | 1/3 inch CMOS           | Material:       | Fiberglass rod cable       |
| Resolution:      | AHD 1920 x 1080         | Wheel:          | Stainless steel wheel      |
| Head Dimension:  | 23mm(dia.)x51mm(length) | Cable Length:   | 20, 30 or 40m optional     |
| Camera Material: | 304# Stainless Steel    | Connector:      | Gold touch-point connector |
| View Angle:      | 130° wide angle         | Rotation:       | Slip ring                  |
| Lens Cover:      | Sapphire glass          | Wheel diameter: | 33cm                       |
| Leds:            | 15 pcs High White LEDS  | Cable diameter: | 5.2mm (0.2")               |
| Water Proof:     | IP68-20m under water    |                 |                            |
| Focus Distance:  | 15cm(Approx)            |                 |                            |

#### LCD Display and DVR

| 202 Biopia, and 2000 |                               |
|----------------------|-------------------------------|
| LCD Resolution:      | 1024x600 pixels               |
| Video Resolution:    | AHD 1080P                     |
| Video Compress:      | MPEG-4                        |
| Recording:           | Video and audio recording     |
| Picture:             | Picture shot function         |
| LCD Size:            | 10.1 inch                     |
| Menu Language:       | 14 Languages                  |
| Panel Control:       | Any functions through buttons |
| External Memory:     | SD Card(Max. 64GB)            |