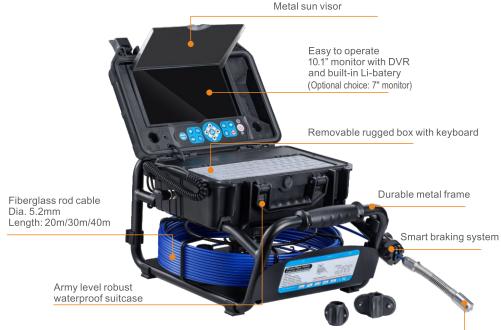

#### **Features**

- ◆ 1/3 inch CMOS 1080P AHD camera head, 130° wide vision angle
- Stainless steel camera head. IP68 waterproof level
- ◆ Sapphire glass lens cover, 15 high light white LEDs
- Diameter of camera: 23 mm
- ◆ Two plastic guides for camera head, Ø46mm & Ø80mm
- ◆ 10.1" LCD color monitor (Optional choice: 7" monitor)
- SD Card slot to store still pictures or videos
- One push record button
- ◆ LED brightness control button
- With microphone for local audio recording
- Rechargeable battery lasts up to 6 hours
- On-Screen date and time, distance counter
- ◆ 20, 30 or 40m fiberglass Ø5.2mm push rod
- ◆ Ability to go through 90°bends in Ø45mm pipes
- With smart braking system
- With Keyboard for text input (English)

#### Specifications

| Camera Head      |                         | Cable Reel      |                            |
|------------------|-------------------------|-----------------|----------------------------|
| Sensor:          | 1/3 inch CMOS           | Material:       | Fiberglass rod cable       |
| Resolution:      | AHD 1920 x 1080         | Wheel:          | Stainless steel wheel      |
| Head Dimension:  | 23mm(dia.)x51mm(length) | Cable Length:   | 20, 30 or 40m optional     |
| Camera Material: | 304# Stainless Steel    | Connector:      | Gold touch-point connector |
| View Angle:      | 130° wide angle         | Rotation:       | Slip ring                  |
| Lens Cover:      | Sapphire glass          | Wheel diameter: | 33cm                       |
| Leds:            | 15 pcs High White LEDS  | Cable diameter: | 5.2mm (0.2")               |
| Water Proof:     | IP68-20m under water    |                 |                            |
| Focus Distance:  | 15cm(Approx)            |                 |                            |

#### LCD Display and DVR

| 202 Biopia, and 2000 |                               |
|----------------------|-------------------------------|
| LCD Resolution:      | 1024x600 pixels               |
| Video Resolution:    | AHD 1080P                     |
| Video Compress:      | MPEG-4                        |
| Recording:           | Video and audio recording     |
| Picture:             | Picture shot function         |
| LCD Size:            | 10.1 inch                     |
| Menu Language:       | 14 Languages                  |
| Panel Control:       | Any functions through buttons |
| External Memory:     | SD Card(Max. 64GB)            |