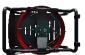

### Model No. 3499F

This is a professional video inspection camera designed for inspection of sewer, pipe, air ducts, undergound cable pipes, etc. Equipped with a Φ23mm 1/3" CMOS camera head, 20-40m fiberglass rod cable and 10.1" LCD monitor with SD card recording, it's a great choice for pipe DN 40mm~150mm.

#### TVBTECH CO., LTD

CEFC X

Mike Liu / Email: Mike@tvbtech.com / Phone: +86 15889631708 Designed and Made in Shenzhen, China

1080P Full HD Stainless steel Φ23mm camera head, 130" view angle, waterproof up to 2 bars