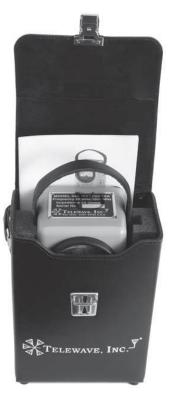

## Carrying Case For Telewave Wattmeters

The Telewave TC44 Carrying Case is custom made specifically for the Telewave 44 Series wattmeters. It will accommodate the 44A/AP, the 44L1/L1P, and the new 44D.

The TC44 features rugged leather construction, with oversize rivets at all joints and a large hand strap. The case also has a compartment at the bottom/rear for storing loads, test cables, or other accessories.