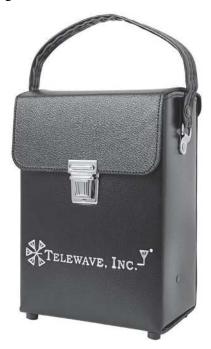

## Carrying Case For Telewave Wattmeters

The Telewave TC44 Carrying Case is custom made specifically for the Telewave 44 Series wattmeters. It will accommodate the 44A/AP, the 44L1/L1P, and the new 44D.

The TC44 features rugged leather construction, with oversize rivets at all joints and a large hand strap. The case also has a compartment at the bottom/rear for storing loads, test cables, or other accessories.