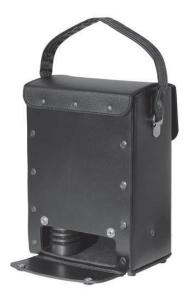

The TC44 features rugged leather construction, with oversize rivets at all joints and a large hand strap. The case also has a compartment at the bottom/rear for storing loads, test cables, or other accessories.