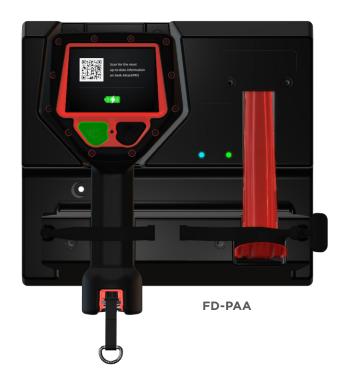

The AttackPRO Truck Charger lets you securely mount and charge the camera and an additional battery inside the apparatus. Mount the truck charger vertically or horizontally to any suitable and stable surface to keep your AttackPRO charged and ready. Camera and batteries not included.